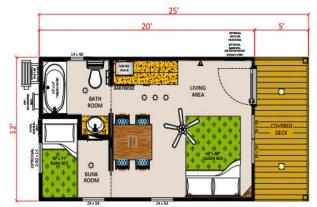

# PREMIUM CABINATION CAMPERS COVE

ONE – 12' X 20' Camping Cabin with 5' X 12' Covered Porch.

### **Interior Features:**

Queen Bed - Bunk Bed (bunk room)

Bathroom (3pc)

Dining Table

Kitchenette (Microwave, small fridge, sink, Keurig)

Smoke Detector

Ceiling Fan

Air Conditioning/Heat

## **Camping Site Features:**

Picnic Table
Barbecue
Fire Pit
Gazebo
Large Deck

NO: SMOKING

**BURNING CANDLES** 

COOKING

**PETS** 

ALLOWED INSIDE OF CABINS

NO OUTSIDE TENTS